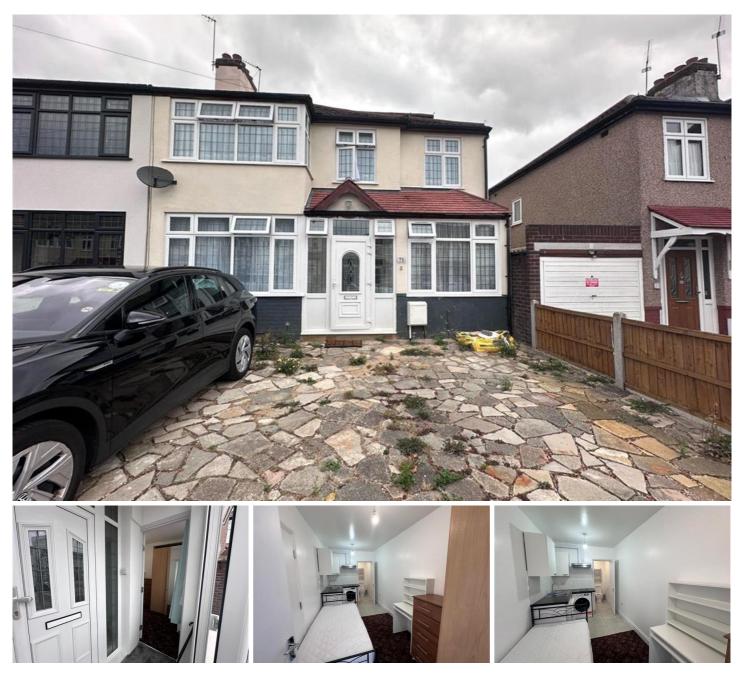

## BELGRAVE AVENUE, ROMFORD £995 PCM

This self contained studio flat offers everything you need for comfortable living. Just a short walk of 12 minutes from Gidea Park station, the flat features its own kitchen and private bathroom providing a fully independent space. Inclusive of all bills including council tax. For single occupancy This self contained studio flat offers everything you need for comfortable living. Just a short walk of 12 minutes from Gidea Park station, the flat features its own kitchen and private bathroom providing a fully independent space. Inclusive of all bills including council tax. For single occupancy