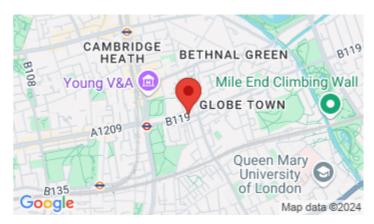

## ROMAN ROAD, LONDON £25,000 Leasehold

A commercial lock up shop/office/cafe situated over 2 floors to include the basement. Located a minute from Bethnal green Central line tube station on Roman road, top of Bethnal Green Rd. Currently being used as an Estate Agency office but may be used as a coffee shop or other use subject to change

A commercial lock up shop/office/cafe situated over 2 floors to include the basement. Located a minute from Bethnal green Central line tube station on Roman road, top of Bethnal Green Rd. Currently being used as an Estate Agency office but may be used as a coffee shop or other use subject to change of use. £25k Premium rent of £1800 pcm or £21600 per annum. Full details and plans to follow