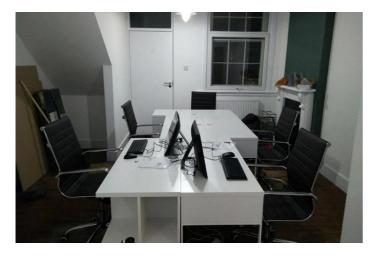

## ROMAN ROAD, LONDON £25,000 Leasehold

A commercial lock up shop/office/cafe situated over 2 floors to include the basement. Located a minute from Bethnal green Central line tube station on Roman road, top of Bethnal Green Rd. Currently being used as an Estate Agency office but may be used as a coffee shop or other use subject to change

A commercial lock up shop/office/cafe situated over 2 floors to include the basement. Located a minute from Bethnal green Central line tube station on Roman road, top of Bethnal Green Rd. Currently being used as an Estate Agency office but may be used as a coffee shop or other use subject to change of use. £25k Premium rent of £1800 pcm or £21600 per annum. Full details and plans to follow