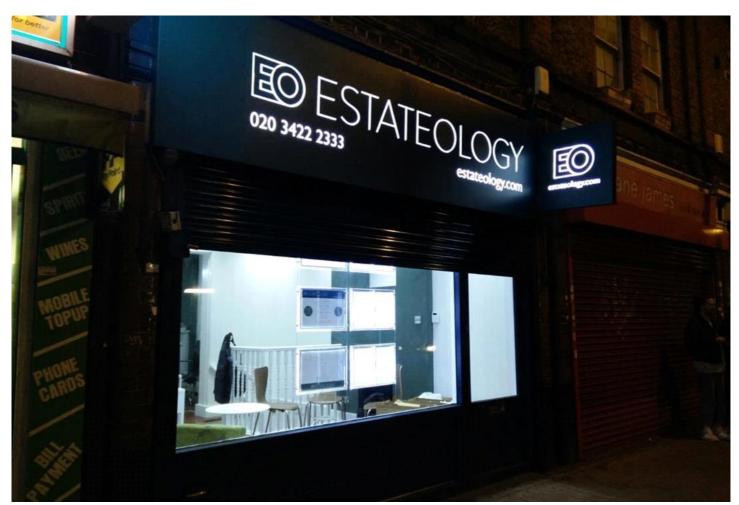

## ROMAN ROAD, LONDON £25,000 Leasehold

A commercial lock up shop/office/cafe situated over 2 floors to include the basement. Located a minute from Bethnal green Central line tube station on Roman road, top of Bethnal Green Rd. Currently being used as an Estate Agency office but may be used as a coffee shop or other use subject to change

A commercial lock up shop/office/cafe situated over 2 floors to include the basement. Located a minute from Bethnal green Central line tube station on Roman road, top of Bethnal Green Rd. Currently being used as an Estate Agency office but may be used as a coffee shop or other use subject to change of use. £25k Premium rent of £1800 pcm or £21600 per annum. Full details and plans to follow