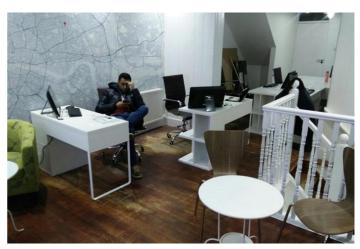

## ROMAN ROAD, LONDON £25,000 Leasehold

A commercial lock up shop/office/cafe situated over 2 floors to include the basement. Located a minute from Bethnal green Central line tube station on Roman road, top of Bethnal Green Rd. Currently being used as an Estate Agency office but may be used as a coffee shop or other use subject to change

A commercial lock up shop/office/cafe situated over 2 floors to include the basement. Located a minute from Bethnal green Central line tube station on Roman road, top of Bethnal Green Rd. Currently being used as an Estate Agency office but may be used as a coffee shop or other use subject to change of use. £25k Premium rent of £1800 pcm or £21600 per annum. Full details and plans to follow