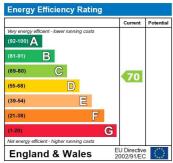

Council Tax Band: TBC Deposit: £3,100

BRIAN ROAD, ROMFORD £3,100 PCM

The energy efficiency rating is a measure of the overall efficiency of a home. The higher the rating the more energy efficient the home is and the lower the fuel bills will be.