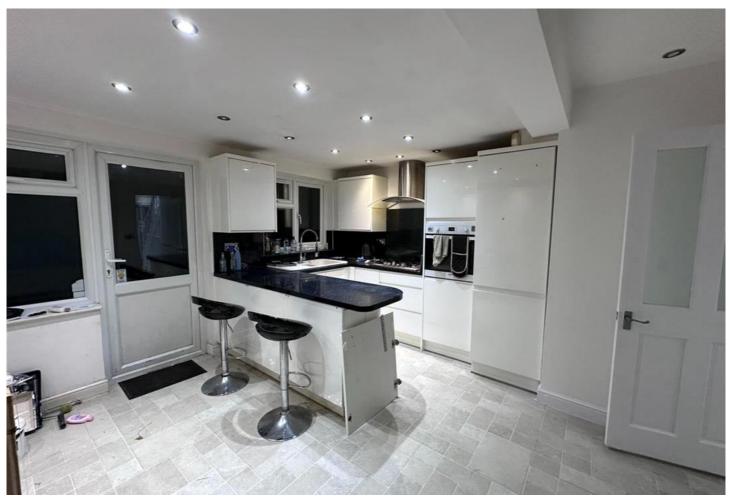

## BRIAN ROAD, ROMFORD £3,100 PCM

Large 5 Bedrom property with seperate reception and kitchen diner. Full particulars to follow. May be available for company let for established supported living provider or similar. Early viewing is advised.

Large 5 Bedrom property with seperate reception and kitchen diner. Full particulars to follow. May be available for company let for established supported living provider or similar. Early viewing is advised.