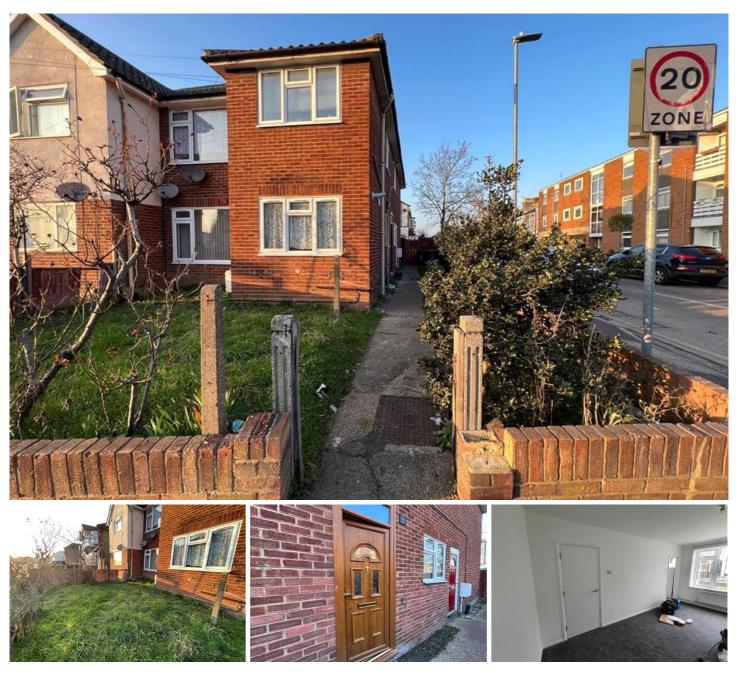

## FLAT , MILL LANE, ROMFORD £1,700 PCM

A delightful 2 bedroom Ground Floor Garden Flat with front and rear gardens. The property is conveniently located on Mill Lane in Chadwell Heath, with Chadwell heath station being the closet rail station, serviced also by the Elizabeth line. The property has recently been renovated with new kitchen,

- Double Glazing
- Fitted Bathroom
- Fitted Kitchen
- Garden
- Integrated Appliances

A delightful 2 bedroom Ground Floor Garden Flat with front and rear gardens. The property is conveniently located on Mill Lane in Chadwell Heath, with Chadwell heath station being the closet rail station, serviced also by the Elizabeth line. The property has recently been renovated with new kitchen, paintwork and carpets. The ideal tenants will be working professional, no sharers please.