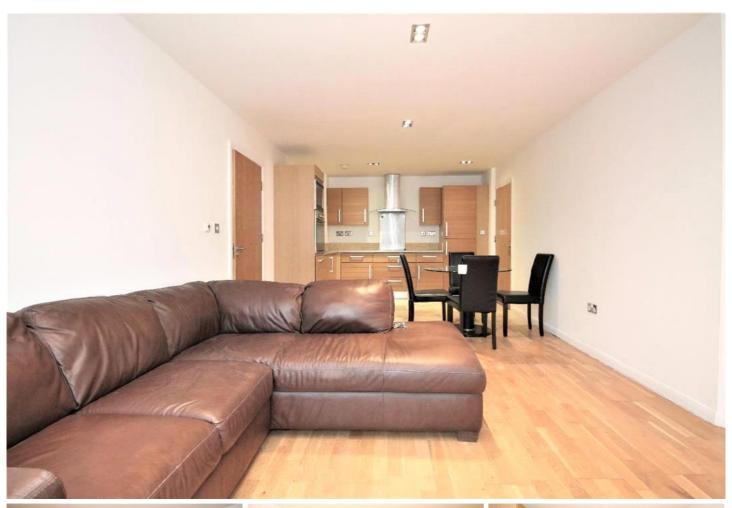

## FLAT, LIMEHARBOUR, LONDON £553,000 Leasehold

Exceptional 2 double bedroom apartment in the popular City Tower development located just a short walk from Crossharbour DLR. The property comprises a spacious living room with dining area, wood floors and access to 2 small private balcony, stylish fitted kitchen, master bedroom and luxury bathroom

Exceptional 2 double bedroom apartment in the popular City Tower development located just a short walk from Crossharbour DLR. The property comprises a spacious living room with dining area, wood floors and access to 2 small private balcony, stylish fitted kitchen, master bedroom and luxury bathroom suite. Benefits from 24 hour concierge.