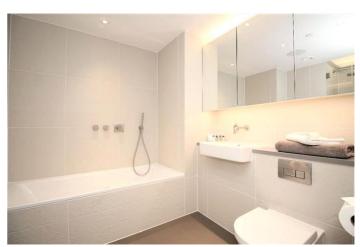

Apartment comprises of a large living space open plan to kitchen, floor to ceiling windows based on the 12th floor. The Master bedroom has built in functional storage and sumptuous carpeting with en suite bathroom with designer fittings/ rainfall shower and bathtub. The second bedroom again has sumptuous carpeting and built in storage plus bathroom.