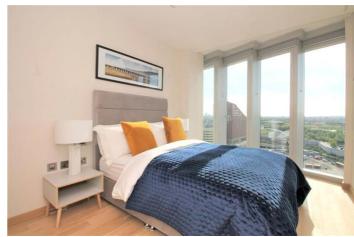

Apartment comprises of a large living space open plan to kitchen, floor to ceiling windows based on the 12th floor. The Master bedroom has built in functional storage and sumptuous carpeting with en suite bathroom with designer fittings/ rainfall shower and bathtub. The second bedroom again has sumptuous carpeting and built in storage plus bathroom.