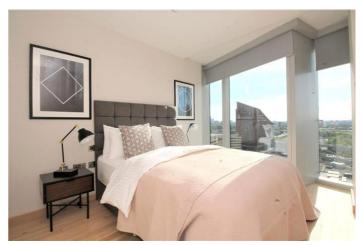

Apartment comprises of a large living space open plan to kitchen, floor to ceiling windows based on the 12th floor. The Master bedroom has built in functional storage and sumptuous carpeting with en suite bathroom with designer fittings/ rainfall shower and bathtub. The second bedroom again has sumptuous carpeting and built in storage plus bathroom.