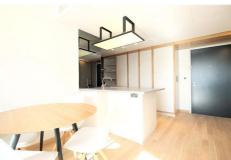

Apartment comprises of a large living space open plan to kitchen, floor to ceiling windows based on the 12th floor. The Master bedroom has built in functional storage and sumptuous carpeting with en suite bathroom with designer fittings/ rainfall shower and bathtub. The second bedroom again has sumptuous carpeting and built in storage plus bathroom.