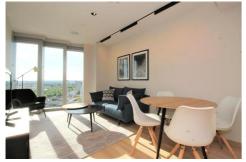

Apartment comprises of a large living space open plan to kitchen, floor to ceiling windows based on the 12th floor. The Master bedroom has built in functional storage and sumptuous carpeting with en suite bathroom with designer fittings/ rainfall shower and bathtub. The second bedroom again has sumptuous carpeting and built in storage plus bathroom.