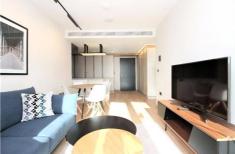

Apartment comprises of a large living space open plan to kitchen, floor to ceiling windows based on the 12th floor. The Master bedroom has built in functional storage and sumptuous carpeting with en suite bathroom with designer fittings/ rainfall shower and bathtub. The second bedroom again has sumptuous carpeting and built in storage plus bathroom.