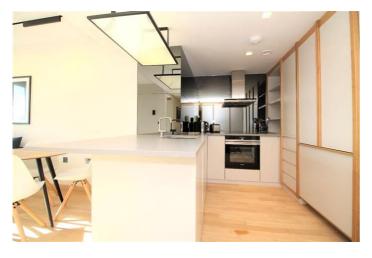

Apartment comprises of a large living space open plan to kitchen, floor to ceiling windows based on the 12th floor. The Master bedroom has built in functional storage and sumptuous carpeting with en suite bathroom with designer fittings/ rainfall shower and bathtub. The second bedroom again has sumptuous carpeting and built in storage plus bathroom.