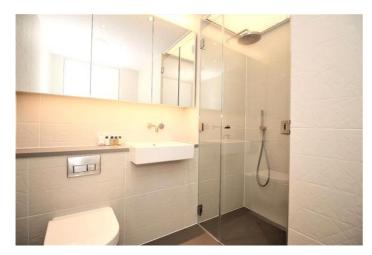

Apartment comprises of a large living space open plan to kitchen, floor to ceiling windows based on the 12th floor. The Master bedroom has built in functional storage and sumptuous carpeting with en suite bathroom with designer fittings/ rainfall shower and bathtub. The second bedroom again has sumptuous carpeting and built in storage plus bathroom.