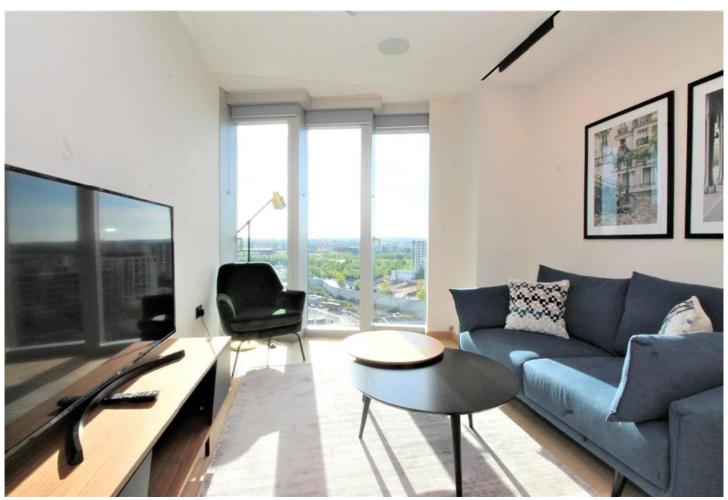

Apartment comprises of a large living space open plan to kitchen, floor to ceiling windows based on the 12th floor. The Master bedroom has built in functional storage and sumptuous carpeting with en suite bathroom with designer fittings/ rainfall shower and bathtub. The second bedroom again has sumptuous carpeting and built in storage plus bathroom.