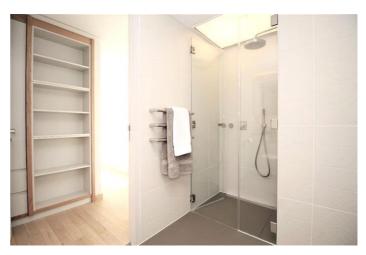

Apartment comprises of a large living space open plan to kitchen, floor to ceiling windows based on the 12th floor. The Master bedroom has built in functional storage and sumptuous carpeting with en suite bathroom with designer fittings/ rainfall shower and bathtub. The second bedroom again has sumptuous carpeting and built in storage plus bathroom.