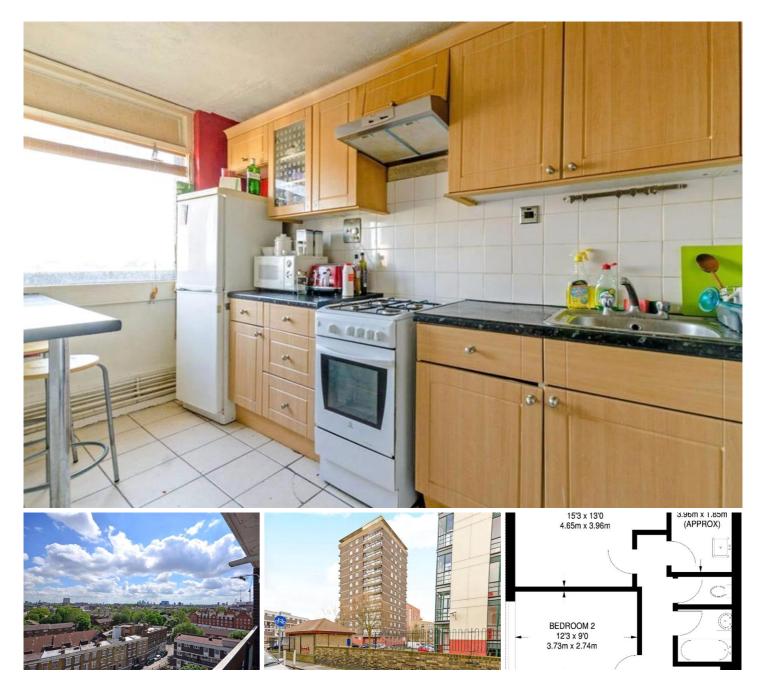

## FLAT, DUNMORE POINT, GASCOIGNE PLACE, LONDON

£359,000 Leasehold

Boasting unbeatable views across the city is the contemporary 2 bedroom apartment. Set on the 8th floor of a well maintained purpose built block this property benefits from a good size reception room, modern fitted bathroom, ample storage, stylish open planned kitchen to reception room with access t

Boasting unbeatable views across the city is the contemporary 2 bedroom apartment. Set on the 8th floor of a well maintained purpose built block this property benefits from a good size reception room, modern fitted bathroom, ample storage, stylish open planned kitchen to reception room with access to private balcony. The property has been estimated to rent for in the region £2250 pcm which will provide a superb revenue for property investors.