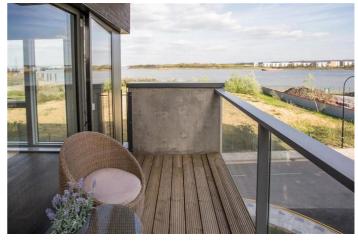

## FLAT , BAWLEY COURT, MAGELLAN BOULEVARD, LONDON £320,000 Leasehold

Royal Dockside is a riverside development of apartments offering exclusive riverside living, a marina setting and cosmopolitan quayside promenades and an investment in executive living space in what is set to be the Capital's most prolific and dynamic new district for commerce, cultur Royal Dockside is a riverside development of apartments offering exclusive riverside living, a marina setting and cosmopolitan quayside promenades and an investment in executive living space in what is set to be the Capital's most prolific and dynamic new district for commerce, culture and leisure. This modern bright 1 bedroom 3rd floor apartment (549 sq. ft.) fitted with wood strip veneer flooring throughout. Each apartment has thermostatically controlled heating, a fresh air ventilation system and full double glazed. This property is completed Winter 2016.

Flush panel chrome plated internal doors lead to the bedroom which has a fitted wardrobe with mirrored sliding doors and a fully fitted twist carpet. The kitchen incorporates high gloss lacquered units with straight bar chrome handles, square edge charcoal worktops and is fitted with Zanussi integrated appliances. The bathroom is fitted with a contemporary white suite, thermostatically controlled shower and heated towel rail. The development benefits from podium courtyards with contemporary landscaping, a secure external cycle store and a secure ground level car parking and electric car charging points. Its close proximity of the new £14.8 billion Crossrail interchange provides potential for sustained growth and high performing residential property values. Residents at Royal Dockside will be 5 minutes' walk from the DLR network at Gallions Reach - with an 11 minute journey time to connect to the Jubilee Line at Canning Town