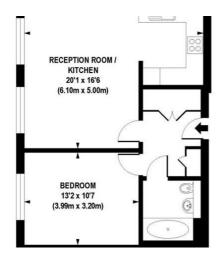

Council Tax Band: C Tenure: Leasehold (183 years)

FLAT , BAWLEY COURT, MAGELLAN BOULEVARD, LONDON £320,000 Leasehold

Whilst every effort is made to ensure the accuracy of these details, it should be noted that the measurements are approximate only. Floorplans are for representation purposes only and prepared according to the RICS Code of Measuring Practice by our floorplan provider. Therefore, the layout of doors, windows and rooms are approximate and should be regarded as such by any prospective purchaser. Any internal photographs are intended as a guide only and it should not be assumed that any of the furniture/fittings are included in any sale. Where shown, details of lease, ground rent and service charge are provided by the vendor and their accuracy cannot be guaranteed, as the information may not have been verified and further checks should be made either through your solicitor(conveyance. Where appliances, including central heating, are mentioned, it cannot be guaranteed, as they have not been tested. Please also note that wiring, plumbing and drains have not been checked.