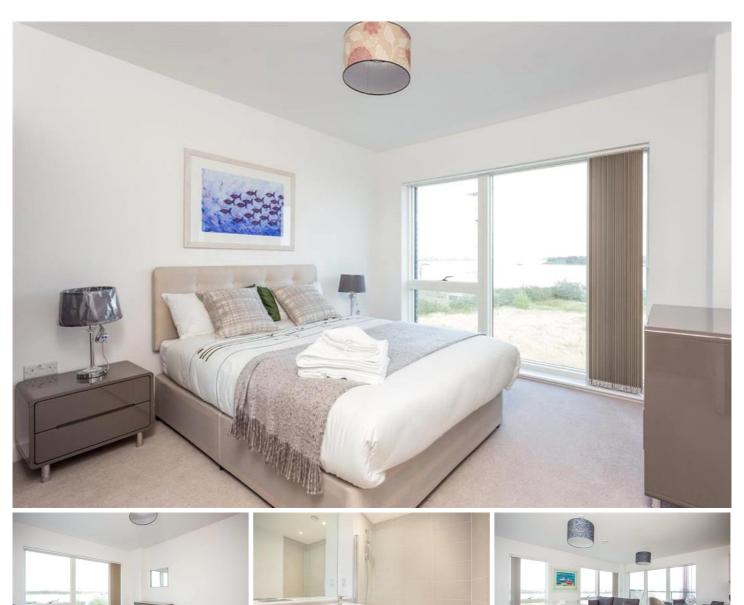

## FLAT , BAWLEY COURT, MAGELLAN BOULEVARD, LONDON £320,000 Leasehold

Royal Dockside is a riverside development of apartments offering exclusive riverside living, a marina setting and cosmopolitan quayside promenades and an investment in executive living space in what is set to be the Capital's most prolific and dynamic new district for commerce, cultur Royal Dockside is a riverside development of apartments offering exclusive riverside living, a marina setting and cosmopolitan quayside promenades and an investment in executive living space in what is set to be the Capital's most prolific and dynamic new district for commerce, culture and leisure. This modern bright 1 bedroom 3rd floor apartment (549 sq. ft.) fitted with wood strip veneer flooring throughout. Each apartment has thermostatically controlled heating, a fresh air ventilation system and full double glazed. This property is completed Winter 2016.

Flush panel chrome plated internal doors lead to the bedroom which has a fitted wardrobe with mirrored sliding doors and a fully fitted twist carpet. The kitchen incorporates high gloss lacquered units with straight bar chrome handles, square edge charcoal worktops and is fitted with Zanussi integrated appliances. The bathroom is fitted with a contemporary white suite, thermostatically controlled shower and heated towel rail. The development benefits from podium courtyards with contemporary landscaping, a secure external cycle store and a secure ground level car parking and electric car charging points. Its close proximity of the new £14.8 billion Crossrail interchange provides potential for sustained growth and high performing residential property values. Residents at Royal Dockside will be 5 minutes' walk from the DLR network at Gallions Reach - with an 11 minute journey time to connect to the Jubilee Line at Canning Town