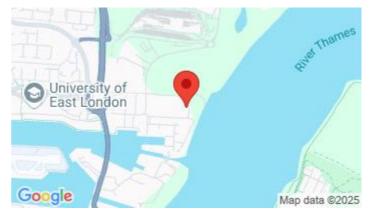

Flush panel chrome plated internal doors lead to the bedroom which has a fitted wardrobe with mirrored sliding doors and a fully fitted twist carpet. The kitchen incorporates high gloss lacquered units with straight bar chrome handles, square edge charcoal worktops and is fitted with Zanussi integrated appliances. The bathroom is fitted with a contemporary white suite, thermostatically controlled shower and heated towel rail. The development benefits from podium courtyards with contemporary landscaping, a secure external cycle store and a secure ground level car parking and electric car charging points. Its close proximity of the new £14.8 billion Crossrail interchange provides potential for sustained growth and high performing residential property values. Residents at Royal Dockside will be 5 minutes' walk from the DLR network at Gallions Reach - with an 11 minute journey time to connect to the Jubilee Line at Canning Town