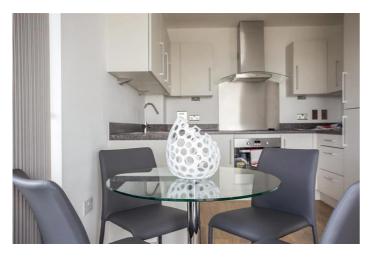

Flush panel chrome plated internal doors lead to the bedroom which has a fitted wardrobe with mirrored sliding doors and a fully fitted twist carpet. The kitchen incorporates high gloss lacquered units with straight bar chrome handles, square edge charcoal worktops and is fitted with Zanussi integrated appliances. The bathroom is fitted with a contemporary white suite, thermostatically controlled shower and heated towel rail. The development benefits from podium courtyards with contemporary landscaping, a secure external cycle store and a secure ground level car parking and electric car charging points. Its close proximity of the new £14.8 billion Crossrail interchange provides potential for sustained growth and high performing residential property values. Residents at Royal Dockside will be 5 minutes' walk from the DLR network at Gallions Reach - with an 11 minute journey time to connect to the Jubilee Line at Canning Town